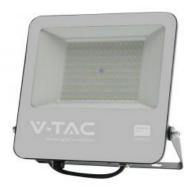

# VT-44104 100W FLOODLIGHT SAMSUNG CHIP 1M WIRE 6500K BLACK BODY GREY FROSTED GLASS

### **FEATURES**

- High quality LED SMD-Samsung Chip chip and high power driver
- Fascia glass sealed with Silicone Rubber for superior waterproof /airtight performance
- Constant current Integrated IC driver Built in driver no external power supply required
- Built Strong and durable with Aluminium Corrosion resistant design
- Suitable for building facades, sports facilities, industrial, commercial billboards, hoardings, parking lots etc.

#### **TECHNICAL INFORMATION**

| Dimmable:              | No                |
|------------------------|-------------------|
| Color Temperature:     | 6500K             |
| Model:                 | VT-44104-B        |
| Watts:                 | 100               |
| Lumens:                | 8700              |
| Input Power:           | AC:220-240V, 50Hz |
| Unit Color:            | Black             |
| Color for Web:         | White             |
| Body Type:             | Aluminium         |
| Dimension:             | 253.5x40x242.5mm  |
| Operation Temperature: | -20°C to +45°C    |
| Instant Start:         | 0-100% in <1s     |
| LED Chip Type:         | SMD-Samsung Chip  |
| Beam Angle:            | 115°              |
| CRI:                   | >70               |
| Energy Rating Label:   | F (2021)          |
| IP Rating:             | IP65              |
| Long Life:             | 25,000 Hours      |
| Energy Saving:         | 85 Energy         |
| Wire Length:           | 1m                |
| lumens per watt:       | 100               |
| Samsung:               | Yes               |