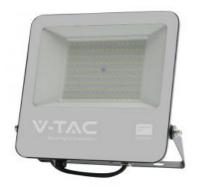

# VT-44104 100W FLOODLIGHT SAMSUNG CHIP 1M WIRE 4000K BLACK BODY GREY FROSTED GLASS

### FEATURES

- High quality LED SMD-Samsung Chip chip and high power driver
- Fascia glass sealed with Silicone Rubber for superior waterproof /airtight performance
- Constant current Integrated IC driver Built in driver no
  external power supply required
- Built Strong and durable with Aluminium Corrosion resistant design
- Suitable for building facades, sports facilities, industrial, commercial billboards, hoardings, parking lots etc.