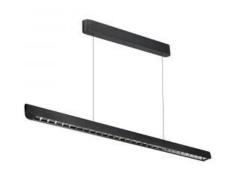

# VT-7-36 36W LED LINEAR HANGING SUSPENSION LIGHT SAMSUNG-LENS TYPE 3IN1 BLACK

#### **FEATURES**

- Suspended linear lights designed with Samsung LED Chips
- Delivering a staggering Long lifespan of 30,000 hours
- Designed with toggle switch, change to different lumen output with color changing: 3000K, 4000K and 6400K
- Powered by high quality LIFUD Driver
- Height Adjustable option for flexible and effective lighting
- Robust PC+Aluminium body
- Elegant Black colour finish
- Application:Ideal for shelving lighting in less space such as offices,showrooms, warehouses, supermarkets etc

#### **TECHNICAL INFORMATION**

| Dimmable:            | No                |
|----------------------|-------------------|
| Color Temperature:   | 3IN1              |
| Model:               | VT-7-36-B         |
| Watts:               | 36                |
| Lumens:              | 2880              |
| Input Power:         | AC:200-240V, 50Hz |
| Unit Color:          | Black             |
| Color for Web:       | 3IN1              |
| Body Type:           | PC+Aluminium      |
| Dimension:           | 1227x50x60mm      |
| PF:                  | >0.9              |
| LED Chip Type:       | SMD-Samsung Chip  |
| Beam Angle:          | 60°               |
| Installation Type:   | Suspended         |
| CRI:                 | >80               |
| Energy Rating Label: | F (2021)          |
| IP Rating:           | IP20              |
| Long Life:           | 30,000 Hours      |
| Driver Brand:        | LIFUD             |
| Samsung:             | Yes               |