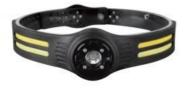

# VT-9901 3W SMD + 5W COB SILICON HEAD LIGHT WITH BELT RECHARGEABLE IP43

## **FEATURES**

- LED Rechargeable Multifunctional Headlight
- 6 modes of lighting
- LED Type/Power: 3W SMD+ 5W COB
- Charging time 2.5 Hours, Working time 2-5 Hours
- Powered by a 3.7V 650mAh, Li-ion polymer battery (included)
- Type C charging (cable included)
- Ingress protection: IP43