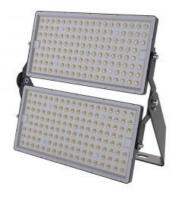

# VT-48500 500W SUPER HIGH POWER LED FLOODLIGHT 1M CABLE 4000K BLACK BODY IP65 135LM/W

#### **FEATURES**

- High performance light for outdoor applications
- Fitted with high efficiency SMD LED Chips that offer up to 85% in energy savings
- IP65 rated solid ingress protection
- Experience hassle-free setup with the provided 1-meter cable
- Excellent Heat dissipation
- Suitable for lobby, garage, passage, parking lot and outdoor areas