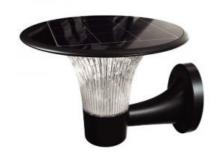

## VT-425 15W LED SOLAR WALL LIGHT-DIAMOND 1900LM LiFePO4 BATTERY 3.2V 6000mAh 6000K+4000K BLACK

#### **FEATURES**

- Solar Light built with highly efficient SMD chips.
- Designed with PIR Sensor
- Easy to adjust the different lighting modes
- 2 selectable lighting colors in one lamp
- IP65 protection safe for outdoor use
- Solar powered zero electricity cost
- Easy to install & low maintenance
- Suitable for Pathways, Garden, Patio and similar outdoor environment

#### **TECHNICAL INFORMATION**

| No. Of Led:                | 84                           |
|----------------------------|------------------------------|
| Working Time:              | Min 80 Hours                 |
| Model:                     | VT-425-B                     |
| <b>Detection Distance:</b> | <8 Meters                    |
| Battery Type:              | 3.2V LifePO4 6000mAh Battery |
| Color Temperature:         | 6000K+4000K                  |
| Watts:                     | 15                           |
| Lumens:                    | 1900                         |
| Unit Color:                | Black                        |
| Color for Web:             | White+Day White              |
| Body Type:                 | ABS + PC                     |
| Dimension:                 | 257x288.5x206.5mm            |
| LED Chip Type:             | SMD                          |
| Charging Time:             | 7 Hours Sunlight Charging    |
| IP Rating:                 | IP65                         |