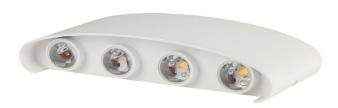

## **FEATURES**

- Modern range of Up-Down lights with sleek and stylish designs
- Elegant replacement for traditional up-down lighting
- Fitted with high quality SMD chips for better reliability and longer lifespan
- Robust Aluminium build for efficient heat dissipation
- Suitable for living rooms, pathways, balconies, facades etc.

# SEMI OVAL BRIDGELUX | LED LIGHTING

V-TAC's LED Lighting range includes lighting that fulfills the needs of various end-users and industries, offering efficient and innovative products that provide modern solutions at an affordable price. We are proud to also provide an extended multi-year warranty on our products, as well as detailed support.