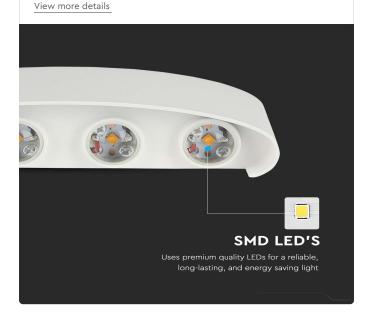

## **FEATURES**

- Modern range of Up-Down lights with sleek and stylish designs
- Elegant replacement for traditional up-down lighting
- Fitted with high quality SMD chips for better reliability and longer lifespan
- Robust Aluminium build for efficient heat dissipation
- Suitable for living rooms, pathways, balconies, facades etc.