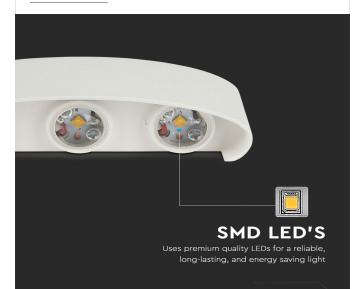

## **FEATURES**

• Modern range of Up-Down lights with sleek and stylish designs

📢 CRI>80

- Wide range of up-down beams: Up 150°/Down 150°
- High quality aluminium build for efficient heat dissipation
- Suitable for decor, restaurants, residential, facades etc.

| Watts:             | 5                |  |
|--------------------|------------------|--|
| Lumens:            | 630              |  |
| Input Power:       | AC:220-240V,50Hz |  |
| Long Life:         | 20,000 Hours     |  |
| Unit Color:        | White            |  |
| Body Type:         | Aluminium        |  |
| LED Chip Type:     | SMD              |  |
| CRI:               | >80              |  |
| Dimmable:          | No               |  |
| Beam Angle:        | 150°             |  |
| Color Temperature: | 3000K            |  |
| Dimension:         | 170x40x80mm      |  |