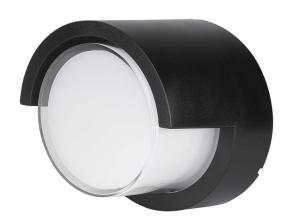

#### **TECHNICAL INFORMATION** Watts: Lumens: 610 Shape: Round Input Power: AC:220-240V,50/60Hz Long Life: 20,000 Hours Unit Color: Black Body Type: PC LED Chip Type: SMD CRI: >80 Beam Angle: 3000K Color Temperature: Dimension: 133x67mm

## **FEATURES**

- $^{\bullet}\,$  Splendid designs made of high endurance PC material
- Ingress protection: (ip\_rating)
- Excellent heat dissipation
- Fitted with high quality SMD chips for better reliability and longer lifespan
- Perfect lighting option for landscapes, gardens, patios etc.