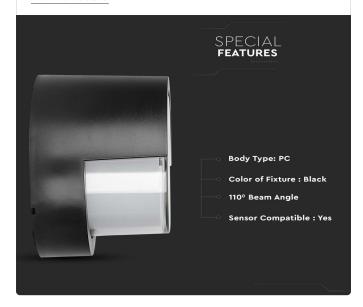

#### **TECHNICAL INFORMATION** Watts: Lumens: 610 Shape: Round Input Power: AC:220-240V,50/60Hz Long Life: 20,000 Hours Unit Color: Black Body Type: PC LED Chip Type: SMD CRI: >80 Beam Angle: 3000K Color Temperature: Dimension: 133x67mm

## **FEATURES**

- $^{\bullet}\,$  Splendid designs made of high endurance PC material
- Ingress protection: (ip\_rating)
- Excellent heat dissipation
- Fitted with high quality SMD chips for better reliability and longer lifespan
- Perfect lighting option for landscapes, gardens, patios etc.