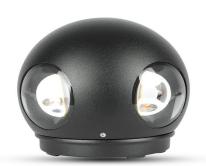

# **ROUND IP65 | LED LIGHTING**

V-TAC's LED Lighting range includes lighting that fulfills the needs of various end-users and industries, offering efficient and innovative products that provide modern solutions at an affordable price. We are proud to also provide an extended multi-year warranty on our products, as well as detailed support.

### **FEATURES**

- Perfect choice for improving interior and exterior aesthetics
- Wall washer to create attractive beam designs
- High quality LED Chips for reliable lighting effect
- IP65 rated solid ingress protection
- Glass screen for controlled light beams
- Suitable for outdoor environments, restaurants, residential, facades etc.