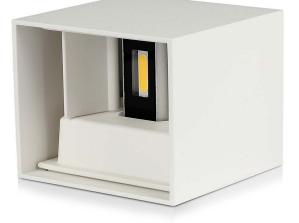

## **FEATURES**

- Modern range of Up-Down lights with sleek and stylish designs
- Elegant replacement for traditional up-down lighting
- Fitted with high quality SMD chips for better reliability and longer lifespan
- Robust Aluminium build for efficient heat dissipation
- Suitable for living rooms, pathways, balconies, facades etc.

### SQUARE BRIDGELUX | LED LIGHTING

V-TAC's LED Lighting range includes lighting that fulfills the needs of various end-users and industries, offering efficient and innovative products that provide modern solutions at an affordable price. We are proud to also provide an extended multi-year warranty on our products, as well as detailed support.