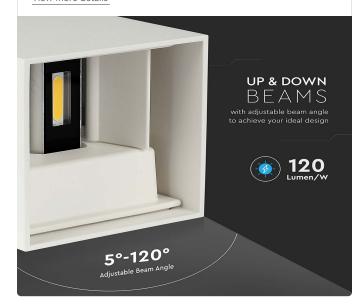

### **TECHNICAL INFORMATION**

| Watts:                 | 11                |
|------------------------|-------------------|
| Lumens:                | 1360              |
| Shape:                 | Square            |
| Input Power:           | AC:220-240V, 50Hz |
| Long Life:             | 20,000 Hours      |
| Unit Color:            | White             |
| Body Type:             | Aluminium         |
| LED Chip Type:         | SMD               |
| CRI:                   | >80               |
| Operation Temperature: | -25°C to +50°C    |
| Dimmable:              | No                |
| Beam Angle:            | 120°              |
| Color Temperature:     | 4000K             |
| Dimension:             | 100x100x100mm     |
| lumens per watt:       | 120               |

## **FEATURES**

- Modern range of Up-Down lights with sleek and stylish designs
- Elegant replacement for traditional up-down lighting
- Fitted with high quality SMD chips for better reliability and longer lifespan
- Robust Aluminium build for efficient heat dissipation
- Suitable for living rooms, pathways, balconies, facades etc.