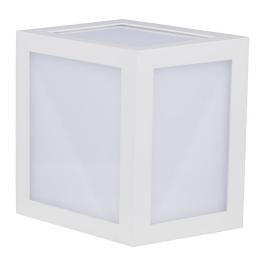

## **FEATURES**

- Splendid designs made of high endurance PC material
- Ingress protection: (ip\_rating)
- Excellent heat dissipation
- Fitted with high quality SMD chips for better reliability and longer lifespan
- Perfect lighting option for landscapes, gardens, patios etc.

One brand, endless solutions..

SKU: 218334 - 12 White