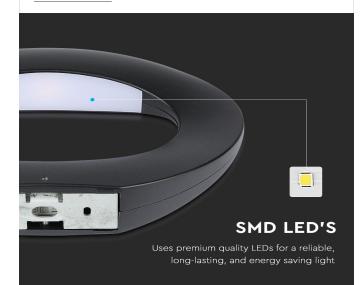

# **TECHNICAL INFORMATION**

| Watts:             | 9                   |
|--------------------|---------------------|
| Lumens:            | 1070                |
| Input Power:       | AC:220-240V,50/60Hz |
| Long Life:         | 20,000 Hours        |
| Unit Color:        | Black               |
| Body Type:         | Aluminium           |
| LED Chip Type:     | SMD                 |
| CRI:               | >80                 |
| Dimmable:          | No                  |
| Beam Angle:        | 360°                |
| Color Temperature: | 3000К               |
| Dimension:         | 300x60x215mm        |

# **FEATURES**

• Perfect choice of Interior lighting for fabulous aesthetics and appeal

K CRI>80

- Efficient LED driver and intruded heat sink for longer lifespan
- Robust Aluminium build for efficient heat dissipation
- Suitable for decor, restaurants, residential, facades etc.