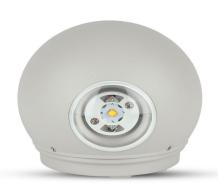

#### **TECHNICAL INFORMATION** Watts: Lumens: 476 Input Power: AC:220-240V,50Hz Long Life: 20,000 Hours Unit Color: Grey Body Type: Aluminium LED Chip Type: SMD CRI: >80 Dimmable: No 90° Beam Angle: 4000K Color Temperature: 112x112x100mm

## **FEATURES**

- Modern range of Up-Down lights with sleek and stylish designs
- Elegant replacement for traditional up-down lighting
- Fitted with high quality SMD chips for better reliability and longer lifespan
- Robust Aluminium build for efficient heat dissipation
- Suitable for living rooms, pathways, balconies, facades etc.