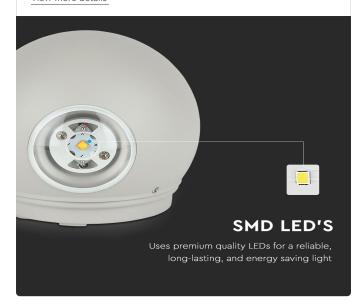

## **FEATURES**

- Modern range of Up-Down lights with sleek and stylish designs
- Elegant replacement for traditional up-down lighting
- Fitted with high quality SMD chips for better reliability and longer lifespan
- Robust Aluminium build for efficient heat dissipation
- Suitable for living rooms, pathways, balconies, facades etc.