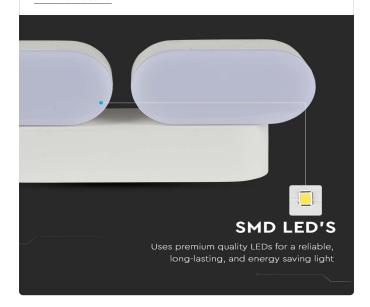

### **FEATURES**

- Well-designed 360° rotatable wall light
- Fitted with high quality LEDs for better reliability
- Efficient LED driver and intruded heat sink for longer lifespan
- Suitable for decor, restaurants, residential, facades etc.