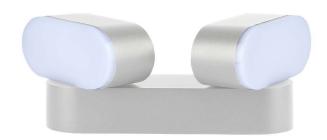

### **FEATURES**

- Well-designed 360° rotatable wall light
- Fitted with high quality LEDs for better reliability
- Efficient LED driver and intruded heat sink for longer lifespan
- Suitable for decor, restaurants, residential, facades etc.

## DOUBLE HEAD ROTATABLE | LED LIGHTING

V-TAC's LED Lighting range includes lighting that fulfills the needs of various end-users and industries, offering efficient and innovative products that provide modern solutions at an affordable price. We are proud to also provide an extended multi-year warranty on our products, as well as detailed support.