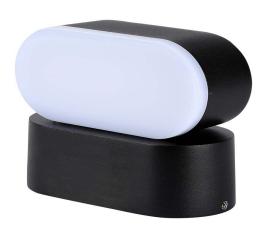

## **FEATURES**

- Well-designed 360° rotatable wall light
- Fitted with high quality LEDs for better reliability
- Efficient LED driver and intruded heat sink for longer lifespan
- Suitable for decor, restaurants, residential, facades etc.

## SINGLE HEAD ROTATABLE | LED LIGHTING

V-TAC's LED Lighting range includes lighting that fulfills the needs of various end-users and industries, offering efficient and innovative products that provide modern solutions at an affordable price. We are proud to also provide an extended multi-year warranty on our products, as well as detailed support.