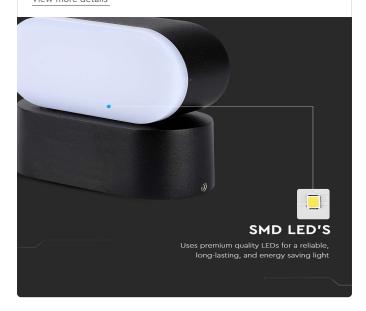

# **TECHNICAL INFORMATION**

| Watts:             | 5                |
|--------------------|------------------|
| Lumens:            | 722              |
| Input Power:       | AC:220-240V,50Hz |
| Long Life:         | 20,000 Hours     |
| Unit Color:        | Black            |
| Body Type:         | Aluminium        |
| LED Chip Type:     | SMD              |
| CRI:               | >80              |
| Dimmable:          | No               |
| Beam Angle:        | 350°             |
| Color Temperature: | 3000K            |
| Dimension:         | 115x50x100mm     |

## **FEATURES**

- Well-designed 360° rotatable wall light
- Fitted with high quality LEDs for better reliability
- Efficient LED driver and intruded heat sink for longer lifespan
- Suitable for decor, restaurants, residential, facades etc.