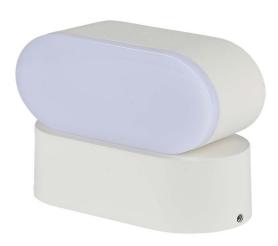

## **FEATURES**

• Well-designed 360° rotatable wall light

**TECHNICAL INFORMATION** 

- Fitted with high quality LEDs for better reliability
- Efficient LED driver and intruded heat sink for longer lifespan
- Suitable for decor, restaurants, residential, facades etc.

## SINGLE HEAD ROTATABLE | LED LIGHTING

V-TAC's LED Lighting range includes lighting that fulfills the needs of various end-users and industries, offering efficient and innovative products that provide modern solutions at an affordable price. We are proud to also provide an extended multi-year warranty on our products, as well as detailed support.

One brand, endless solutions..

SKU: 218286 - 5 White View more details