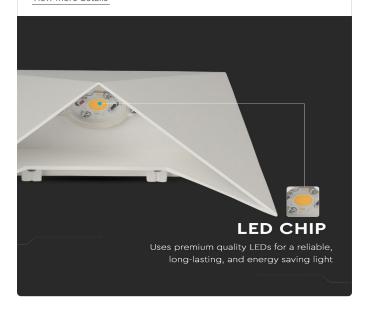

## **FEATURES**

- Splendid designs made of high endurance Aluminium material
- Ingress protection: IP65
- Excellent heat dissipation
- $^{\bullet}\,$  Fitted with high quality SMD chips for better reliability and longer lifespan
- Perfect lighting option for landscapes, gardens, patios etc.