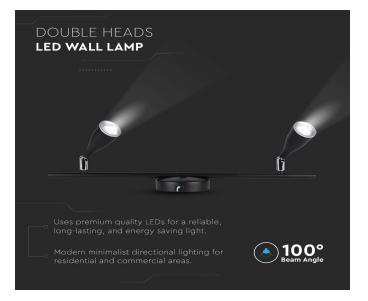

### **TECHNICAL INFORMATION**

| Watts:                 | 9                    |
|------------------------|----------------------|
| Lumens:                | 840                  |
| Input Power:           | AC:220-240V, 50/60Hz |
| Long Life:             | 30,000 Hours         |
| Unit Color:            | Black                |
| Body Type:             | Plastic+Metal        |
| LED Chip Type:         | SMD                  |
| Operation Temperature: | -20°C to +45°C       |
| Dimmable:              | No                   |
| Beam Angle:            | 100°                 |
| Color Temperature:     | 4000K                |
| Dimension:             | 400x100x105mm        |

#### **FEATURES**

- Perfect choice of Interior lighting for fabulous aesthetics and appeal
- Efficient LED driver and intruded heat sink for longer lifespan
- Robust Plastic+Metal build for efficient heat dissipation
- Suitable for decor, restaurants, residential, facades etc.