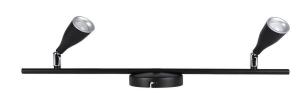

### **DOUBLE HEAD | LED LIGHTING**

V-TAC's LED Lighting range includes lighting that fulfills the needs of various end-users and industries, offering efficient and innovative products that provide modern solutions at an affordable price. We are proud to also provide an extended multi-year warranty on our products, as well as detailed support.

#### **FEATURES**

- Perfect choice of Interior lighting for fabulous aesthetics and appeal
- Efficient LED driver and intruded heat sink for longer lifespan
- Robust Plastic+Metal build for efficient heat dissipation
- Suitable for decor, restaurants, residential, facades etc.

### **TECHNICAL INFORMATION**

| Watts:                 | 9                    |
|------------------------|----------------------|
| Lumens:                | 840                  |
| Input Power:           | AC:220-240V, 50/60Hz |
| Long Life:             | 30,000 Hours         |
| Unit Color:            | Black                |
| Body Type:             | Plastic+Metal        |
| LED Chip Type:         | SMD                  |
| Operation Temperature: | -20°C to +45°C       |
| Dimmable:              | No                   |
| Beam Angle:            | 100°                 |
| Color Temperature:     | 4000K                |
| Dimension:             | 400x100x105mm        |