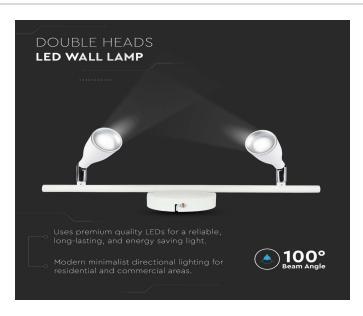

## **DOUBLE HEAD | LED LIGHTING**

V-TAC's LED Lighting range includes lighting that fulfills the needs of various end-users and industries, offering efficient and innovative products that provide modern solutions at an affordable price. We are proud to also provide an extended multi-year warranty on our products, as well as detailed support.

## **FEATURES**

- Perfect choice of Interior lighting for fabulous aesthetics and appeal
- Efficient LED driver and intruded heat sink for longer lifespan
- Robust Plastic+Metal build for efficient heat dissipation
- Suitable for decor, restaurants, residential, facades etc.

| Watts:                 | 9                    |
|------------------------|----------------------|
| Lumens:                | 840                  |
| Input Power:           | AC:220-240V, 50/60Hz |
| Long Life:             | 30,000 Hours         |
| Unit Color:            | White                |
| Body Type:             | Plastic+Metal        |
| LED Chip Type:         | SMD                  |
| Operation Temperature: | -20°C to +45°C       |
| Dimmable:              | No                   |
| Beam Angle:            | 100°                 |
| Color Temperature:     | 3000K                |
| Dimension:             | 400x100x105mm        |