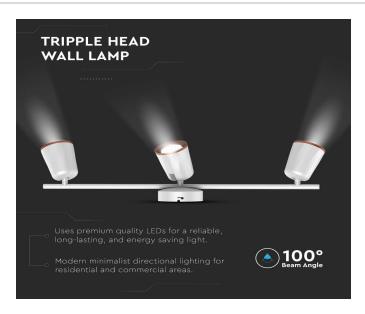

| Watts:                 | 15                   |
|------------------------|----------------------|
| Lumens:                | 1620                 |
| Input Power:           | AC:220-240V, 50/60Hz |
| Long Life:             | 30,000 Hours         |
| Unit Color:            | White                |
| Body Type:             | Plastic+Metal        |
| LED Chip Type:         | SMD                  |
| Operation Temperature: | -20°C to +45°C       |
| Dimmable:              | No                   |
| Beam Angle:            | 100°                 |
| Color Temperature:     | 4000K                |
| Dimension:             | 605x100x115mm        |

### **FEATURES**

- Perfect choice of Interior lighting for fabulous aesthetics and appeal
- Efficient LED driver and intruded heat sink for longer lifespan
- Robust Plastic+Metal build for efficient heat dissipation
- Suitable for decor, restaurants, residential, facades etc.