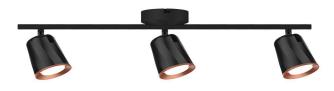

### **TECHNICAL INFORMATION**

| Watts:                 | 15                   |  |
|------------------------|----------------------|--|
| Lumens:                | 1620                 |  |
| Input Power:           | AC:220-240V, 50/60Hz |  |
| Long Life:             | 30,000 Hours         |  |
| Unit Color:            | Black                |  |
| Body Type:             | Plastic+Metal        |  |
| LED Chip Type:         | SMD                  |  |
| Operation Temperature: | -20°C to +45°C       |  |
| Dimmable:              | No                   |  |
| Beam Angle:            | 100°                 |  |
| Color Temperature:     | 3000K                |  |
| Dimension:             | 605x100x115mm        |  |

## **TRIPPLE HEAD | LED LIGHTING**

V-TAC's LED Lighting range includes lighting that fulfills the needs of various end-users and industries, offering efficient and innovative products that provide modern solutions at an affordable price. We are proud to also provide an extended multi-year warranty on our products, as well as detailed support.

#### **FEATURES**

1.08

0.00924

605x100x115mm

- Perfect choice of Interior lighting for fabulous aesthetics and appeal
- Efficient LED driver and intruded heat sink for longer lifespan
- Robust Plastic+Metal build for efficient heat dissipation
- Suitable for decor, restaurants, residential, facades etc.