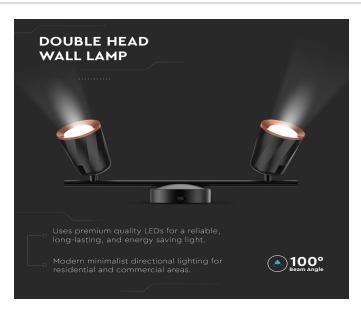

## **DOUBLE HEAD | LED LIGHTING**

V-TAC's LED Lighting range includes lighting that fulfills the needs of various end-users and industries, offering efficient and innovative products that provide modern solutions at an affordable price. We are proud to also provide an extended multi-year warranty on our products, as well as detailed support.

## **FEATURES**

- Perfect choice of Interior lighting for fabulous aesthetics and appeal
- Efficient LED driver and intruded heat sink for longer lifespan
- Robust Plastic+Metal build for efficient heat dissipation
- Suitable for decor, restaurants, residential, facades etc.

| Watts:                 | 10                   |
|------------------------|----------------------|
| Lumens:                | 1080                 |
| Input Power:           | AC:220-240V, 50/60Hz |
| Long Life:             | 30,000 Hours         |
| Unit Color:            | Black                |
| Body Type:             | Plastic+Metal        |
| LED Chip Type:         | SMD                  |
| Operation Temperature: | -20°C to +45°C       |
| Dimmable:              | No                   |
| Beam Angle:            | 100°                 |
| Color Temperature:     | 3000K                |
| Dimension:             | 405x100x115mm        |