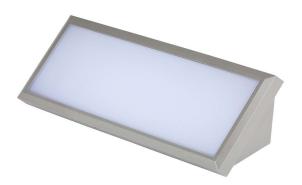

# **TECHNICAL INFORMATION**

| Watts:             | 12                   |
|--------------------|----------------------|
| Lumens:            | 1250                 |
| Input Power:       | AC:220-240V, 50/60Hz |
| Long Life:         | 20,000 Hours         |
| Unit Color:        | Grey                 |
| Body Type:         | PC                   |
| LED Chip Type:     | SMD                  |
| CRI:               | >80                  |
| Beam Angle:        | 110°                 |
| Color Temperature: | 6400K                |
| Dimension:         | 265x120x81mm         |

## **FEATURES**

- Splendid designs made of high endurance PC material
- Ingress protection: (ip\_rating}
- Excellent heat dissipation
- $^{\bullet}\,$  Fitted with high quality SMD chips for better reliability and longer lifespan

**CRI>80** 

• Perfect lighting option for landscapes, gardens, patios etc.

V-TAC's LED Lighting range includes lighting that fulfills the needs of various end-users and industries, offering efficient and innovative products that provide modern solutions at an affordable price. We are proud to also provide an extended multi-year warranty on our products, as well as detailed support.