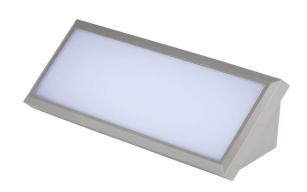

| Watts:             | 12                   |
|--------------------|----------------------|
| Lumens:            | 1250                 |
| Input Power:       | AC:220-240V, 50/60Hz |
| Long Life:         | 20,000 Hours         |
| Unit Color:        | Grey                 |
| Body Type:         | PC                   |
| LED Chip Type:     | SMD                  |
| CRI:               | >80                  |
| Beam Angle:        | 110°                 |
| Color Temperature: | 4200K                |
| Dimension:         | 265x120x81mm         |

## **FEATURES**

- Splendid designs made of high endurance PC material
- Ingress protection: (ip\_rating)
- Excellent heat dissipation
- $^{\bullet}\,$  Fitted with high quality SMD chips for better reliability and longer lifespan
- Perfect lighting option for landscapes, gardens, patios etc.

## LANDSCAPE SOFT LIGHTS | LED LIGHTING

V-TAC's LED Lighting range includes lighting that fulfills the needs of various end-users and industries, offering efficient and innovative products that provide modern solutions at an affordable price. We are proud to also provide an extended multi-year warranty on our products, as well as detailed support.