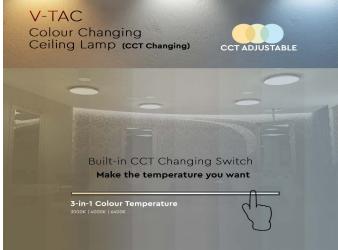

#### **FEATURES**

- $^{ullet}$  3IN1 Domelights designed to switch between three colours using toggle
- $^{ullet}$  3-in-1 Colour changing lights offer unparalleled flexibility and ease when compared with single coloured lights
- High quality power driver and LED Chip
- Excellent heat dissipation
- Easy to install and low maintenance
- Suitable for living rooms, bedrooms, utilities, corridors etc

## **COLOR CHANGING SWITCH | LED LIGHTING**

V-TAC's Decorative Lighting range is abundant with elegant and classy luminaries and fittings that provide customers with the ability to spruce up any location with limitless combinations of designs. Our lighting fixtures come with an extended multi-year warranty, as well as unmatched support and quality.