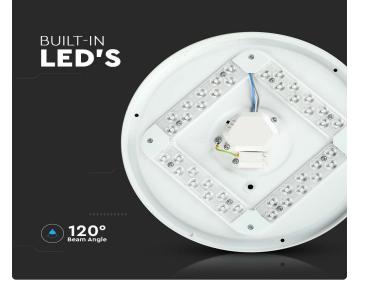

### **TECHNICAL INFORMATION**

| Watts:             | 24                   |
|--------------------|----------------------|
| Lumens:            | 2600                 |
| Beam Angle:        | 360°                 |
| Color Temperature: | 3IN1                 |
| Shape:             | Round                |
| Dimmable:          | No                   |
| Input Power:       | AC:220-240V, 50/60Hz |
| Long Life:         | 20,000 Hours         |
| Unit Color:        | White                |
| Body Type:         | Plastic              |
| Dimension:         | 350x55mm             |
| LED Chip Type:     | SMD                  |
| On/Off Cycles:     | >15000               |

## FEATURES

- 3IN1 Domelights designed to switch between three colours using toggle switch
- 3-in-1 Colour changing lights offer unparalleled flexibility and ease when compared with single coloured lights
- High quality power driver and LED Chip
- Excellent heat dissipation
- Easy to install and low maintenance
- Suitable for living rooms, bedrooms, utilities, corridors etc