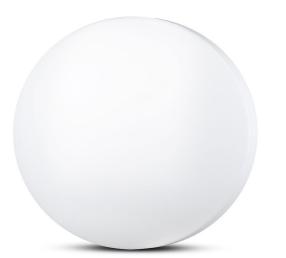

### **TECHNICAL INFORMATION**

| Watts:             | 24                   |
|--------------------|----------------------|
| Lumens:            | 2600                 |
| Beam Angle:        | 360°                 |
| Color Temperature: | 3IN1                 |
| Shape:             | Round                |
| Dimmable:          | No                   |
| Input Power:       | AC:220-240V, 50/60Hz |
| Long Life:         | 20,000 Hours         |
| Unit Color:        | White                |
| Body Type:         | Plastic              |
| Dimension:         | 350x55mm             |
| LED Chip Type:     | SMD                  |
| On/Off Cycles:     | >15000               |

## FEATURES

- 3IN1 Domelights designed to switch between three colours using toggle switch
- 3-in-1 Colour changing lights offer unparalleled flexibility and ease when compared with single coloured lights
- High quality power driver and LED Chip
- Excellent heat dissipation
- Easy to install and low maintenance
- Suitable for living rooms, bedrooms, utilities, corridors etc