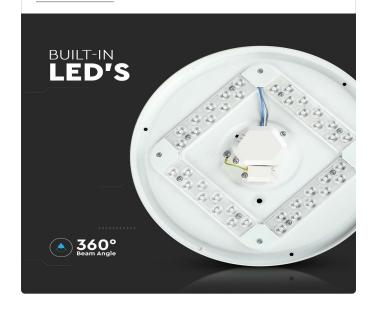

#### **FEATURES**

- 3IN1 Domelights designed to switch between three colours using toggle switch
- 3-in-1 Colour changing lights offer unparalleled flexibility and ease when compared with single coloured lights
- High quality power driver and LED Chip
- Excellent heat dissipation
- Easy to install and low maintenance
- Suitable for living rooms, bedrooms, utilities, corridors etc

| TECHNICAL INFORMATION |                      |
|-----------------------|----------------------|
| Watts:                | 18                   |
| Lumens:               | 1800                 |
| Beam Angle:           | 360°                 |
| Color Temperature:    | 3IN1                 |
| Shape:                | Round                |
| Dimmable:             | No                   |
| Input Power:          | AC:220-240V, 50/60Hz |
| Long Life:            | 20,000 Hours         |
| Unit Color:           | White                |
| Body Type:            | Plastic              |
| Dimension:            | 310x55mm             |
| LED Chip Type:        | SMD                  |
| On/Off Cycles:        | >15000               |