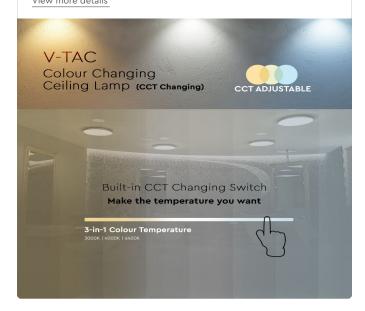

#### **FEATURES**

- 3IN1 Domelights designed to switch between three colours using toggle switch
- 3-in-1 Colour changing lights offer unparalleled flexibility and ease when compared with single coloured lights
- High quality power driver and LED Chip
- Excellent heat dissipation
- Easy to install and low maintenance
- Suitable for living rooms, bedrooms, utilities, corridors etc

## **COLOR CHANGING SWITCH | LED LIGHTING**

V-TAC's Decorative Lighting range is abundant with elegant and classy luminaries and fittings that provide customers with the ability to spruce up any location with limitless combinations of designs. Our lighting fixtures come with an extended multi-year warranty, as well as unmatched support and quality.