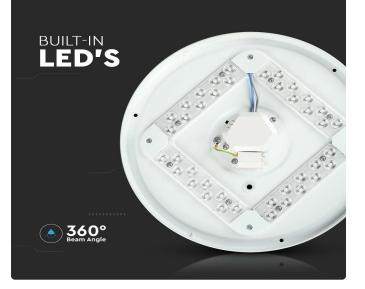

### **TECHNICAL INFORMATION**

| Watts:             | 12                   |
|--------------------|----------------------|
| Lumens:            | 1200                 |
| Beam Angle:        | 360°                 |
| Color Temperature: | 3IN1                 |
| Shape:             | Round                |
| Dimmable:          | No                   |
| Input Power:       | AC:220-240V, 50/60Hz |
| Long Life:         | 20,000 Hours         |
| Unit Color:        | White                |
| Body Type:         | Plastic              |
| Dimension:         | 260x55mm             |
| LED Chip Type:     | SMD                  |
| On/Off Cycles:     | >15000               |

## FEATURES

- 3IN1 Domelights designed to switch between three colours using toggle switch
- 3-in-1 Colour changing lights offer unparalleled flexibility and ease when compared with single coloured lights
- High quality power driver and LED Chip
- Excellent heat dissipation
- Easy to install and low maintenance
- Suitable for living rooms, bedrooms, utilities, corridors etc