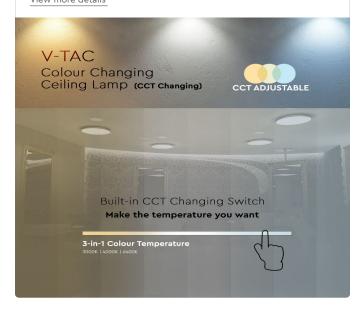

### **FEATURES**

- 3IN1 Domelights designed to switch between three colours using toggle switch
- 3-in-1 Colour changing lights offer unparalleled flexibility and ease when compared with single coloured lights
- High quality power driver and LED Chip
- Excellent heat dissipation
- Easy to install and low maintenance
- Suitable for living rooms, bedrooms, utilities, corridors etc

#### **COLOR CHANGING SWITCH | LED LIGHTING**

V-TAC's Decorative Lighting range is abundant with elegant and classy luminaries and fittings that provide customers with the ability to spruce up any location with limitless combinations of designs. Our lighting fixtures come with an extended multi-year warranty, as well as unmatched support and quality.