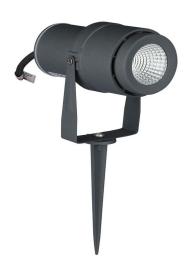

### **FEATURES**

- Perfectly designed IP65 rated garden spike with LED
- Works perfectly in extreme temperatures (-20° to +45°)
- Strong and sturdy Aluminium body
- Suitable for pathways, stairways, corridors, walkways etc.

## **GARDEN SPIKES LIGHTS | LED LIGHTING**

V-TAC's LED Lighting range includes lighting that fulfills the needs of various end-users and industries, offering efficient and innovative products that provide modern solutions at an affordable price. We are proud to also provide an extended multi-year warranty on our products, as well as detailed support.