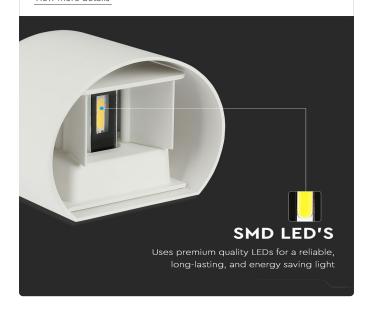

### **FEATURES**

- Modern range of Up-Down lights with sleek and stylish designs
- Elegant replacement for traditional up-down lighting
- Fitted with high quality SMD chips for better reliability and longer lifespan
- Robust Aluminium build for efficient heat dissipation
- Suitable for living rooms, pathways, balconies, facades etc.

#### Watts: Lumens: Shape: Round Input Power: AC:220-240V,50/60Hz Long Life: 20,000 Hours Unit Color: White Body Type: Aluminium LED Chip Type: SMD CRI: >80 Dimmable: No

120°

4000K 140x115x100mm

Beam Angle: