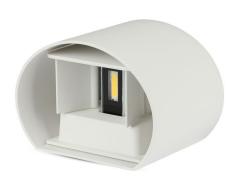

### **FEATURES**

- Modern range of Up-Down lights with sleek and stylish designs
- Elegant replacement for traditional up-down lighting
- Fitted with high quality SMD chips for better reliability and longer lifespan
- Robust Aluminium build for efficient heat dissipation
- Suitable for living rooms, pathways, balconies, facades etc.

# **ROUND BRIDGELUX | LED LIGHTING**

V-TAC's LED Lighting range includes lighting that fulfills the needs of various end-users and industries, offering efficient and innovative products that provide modern solutions at an affordable price. We are proud to also provide an extended multi-year warranty on our products, as well as detailed support.