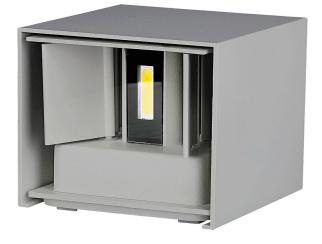

#### **FEATURES**

IP65 RATING

- Modern range of Up-Down lights with sleek and stylish designs
- Elegant replacement for traditional up-down lighting
- Fitted with high quality SMD chips for better reliability and longer lifespan
- Robust Aluminium build for efficient heat dissipation
- Suitable for living rooms, pathways, balconies, facades etc.