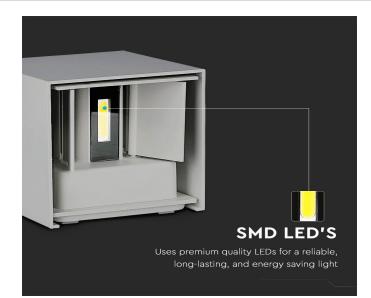

#### **FEATURES**

IP65 RATING

- Modern range of Up-Down lights with sleek and stylish designs
- Elegant replacement for traditional up-down lighting
- Fitted with high quality SMD chips for better reliability and longer lifespan
- Robust Aluminium build for efficient heat dissipation
- Suitable for living rooms, pathways, balconies, facades etc.

#### **TECHNICAL INFORMATION**

| Watts:                 | 5                 |
|------------------------|-------------------|
| Lumens:                | 700               |
| Shape:                 | Square            |
| Input Power:           | AC:220-240V, 50Hz |
| Long Life:             | 20,000 Hours      |
| Unit Color:            | Grey              |
| Body Type:             | Aluminium         |
| PF:                    | >0.4              |
| LED Chip Type:         | SMD               |
| CRI:                   | >80               |
| Operation Temperature: | -25°C to +50°C    |
| Beam Angle:            | 120°              |
| Color Temperature:     | 4000K             |
| Dimension:             | 100x100x100mm     |