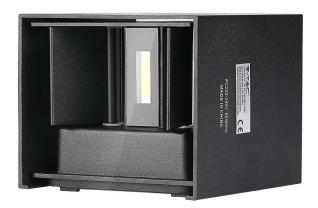

#### **TECHNICAL INFORMATION**

| Watts:                 | 5                 |  |
|------------------------|-------------------|--|
| Lumens:                | 700               |  |
| Shape:                 | Square            |  |
| Input Power:           | AC:220-240V, 50Hz |  |
| Long Life:             | 20,000 Hours      |  |
| Unit Color:            | Black             |  |
| Body Type:             | Aluminium         |  |
| LED Chip Type:         | SMD               |  |
| CRI:                   | >80               |  |
| Operation Temperature: | -25°C to +50°C    |  |
| Dimmable:              | No                |  |
| Beam Angle:            | 120°              |  |
| Color Temperature:     | 4000K             |  |
| Dimension:             | 100x100x100mm     |  |
| lumens per watt:       | 140               |  |

### **FEATURES**

- Modern range of Up-Down lights with sleek and stylish designs
- Elegant replacement for traditional up-down lighting
- Fitted with high quality SMD chips for better reliability and longer lifespan
- Robust Aluminium build for efficient heat dissipation
- Suitable for living rooms, pathways, balconies, facades etc.

# **SQUARE BRIDGELUX | LED LIGHTING**

V-TAC's LED Lighting range includes lighting that fulfills the needs of various end-users and industries, offering efficient and innovative products that provide modern solutions at an affordable price. We are proud to also provide an extended multi-year warranty on our products, as well as detailed support.