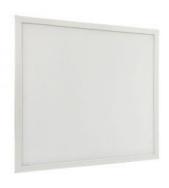

# VT-6340 40W LED PANEL 600x600mm 4000K SQUARE 6PCS/PACK

# **FEATURES**

- Powerful LED light source with lumen efficeincy of 120 LM/W
- Strong and sturdy body
- Fitted with high efficiency SMD LED Chips
- Easy to connect driver for quicker isntallation
- Suitable for offices, conference rooms, showrooms, lobbies, cabins, kitchens etc.

#### **TECHNICAL INFORMATION**

| Model:                 | VT-6340-N      |
|------------------------|----------------|
| Instant Start:         | 0-100% in < 1s |
| On/Off Cycles:         | >15000         |
| CRI:                   | >80            |
| Beam Angle:            | 120°           |
| Color Temperature:     | 4000K          |
| Watts:                 | 40             |
| Lumens:                | 4950           |
| Input Power:           | AC:200-240V    |
| Unit Color:            | White          |
| Color for Web:         | Day White      |
| Dimension:             | 595x595x9mm    |
| Operation Temperature: | -20°C to +40°C |
| Shape:                 | Square         |
| PF:                    | >0.9           |
| LED Chip Type:         | SMD            |
| Energy Rating Label:   | E (2021)       |
| Energy Saving:         | 80 Energy      |
| Retail Pack:           | 6рс            |
| Long Life:             | 25,000 Hours   |
| IP Rating:             | IP20           |