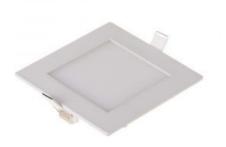

# VT-307 3W LED PANEL LIGHT WITH EMC DRIVER 2700K SQUARE

### FEATURES

- Strong and sturdy Aluminium body
- Designed with high efficiency LED SMD chips.
- Easy to connect driver
- Non Dimmable driver included
- Suitable for offices, conference rooms, showrooms, lobbies, cabins, kitchens etc.

## **TECHNICAL INFORMATION**

| Model:                 | VT-307SQ-N          |
|------------------------|---------------------|
| Cutting Size:          | 73x73mm             |
| Instant Start:         | 0-100% in <1s       |
| On/Off Cycles:         | >15000              |
| CRI:                   | >80                 |
| Beam Angle:            | 120°                |
| Color Temperature:     | 2700K               |
| Watts:                 | 3                   |
| Lumens:                | 130                 |
| Input Power:           | AC:85-265V, 50/60Hz |
| Unit Color:            | White               |
| Color for Web:         | Warm White          |
| Body Type:             | Aluminium           |
| Dimension:             | 84x84x12mm          |
| Operation Temperature: | -20°C to +45°C      |
| Shape:                 | Square              |
| PF:                    | >0.9                |
| LED Chip Type:         | SMD                 |
| Energy Rating Label:   | G (2021)            |
| Energy Saving:         | 80 Energy           |
| Long Life:             | 20,000 Hours        |
| IP Rating:             | IP20                |