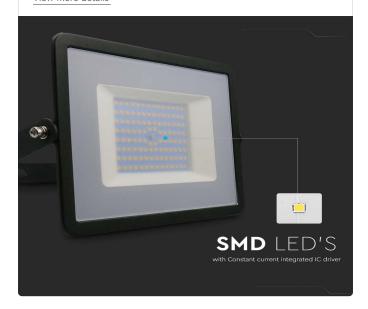

## **FEATURES**

- High quality LED SMD chip and high power driver
- Fascia glass sealed with Silicone Rubber for superior waterproof /airtight performance
- Constant current Integrated IC driver Built in driver no external power supply required
- Built Strong and durable with Die Cast Aluminium Corrosion resistant design
- Suitable for building facades, sports facilities, industrial, commercial billboards, hoardings, parking lots etc.