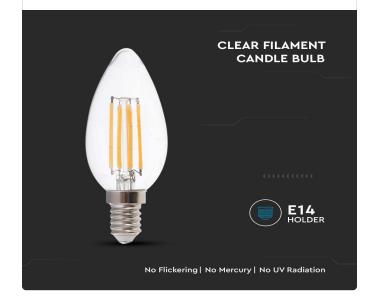

### **CLEAR CANDLE E14 | LED LIGHTING**

V-TAC's LED Lighting range includes lighting that fulfills the needs of various end-users and industries, offering efficient and innovative products that provide modern solutions at an affordable price. We are proud to also provide an extended multi-year warranty on our products, as well as detailed support.

## **FEATURES**

- Modern Clear filament Filament technology for better reliability and durability
- Replaces 35 watts old halongen lamp
- Lasts hours, longer life span than Standard halogen lamps.
- Designed for E14 standard holder
- High color rendering index CRI >80
- Suitable for residential lighting, commercial lighting, decorative, living rooms, lounges etc.