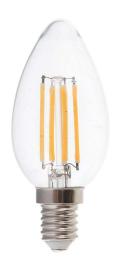

### **CLEAR CANDLE E14 | LED LIGHTING**

V-TAC's LED Lighting range includes lighting that fulfills the needs of various end-users and industries, offering efficient and innovative products that provide modern solutions at an affordable price. We are proud to also provide an extended multi-year warranty on our products, as well as detailed support.

#### **TECHNICAL INFORMATION**

| Watts:                 | 4                |
|------------------------|------------------|
| Lumens:                | 400              |
| Shape:                 | Candle           |
| Input Power:           | AC:220-240V,50Hz |
| Long Life:             | 20,000 Hours     |
| Unit Color:            | Transparent      |
| Body Type:             | Glass            |
| LED Chip Type:         | Filament         |
| CRI:                   | >80              |
| Operation Temperature: | -20°C to +45°C   |
| Beam Angle:            | 300°             |
| Color Temperature:     | 4000K            |
| Equivalence Watts:     | 35               |
| Dimension:             | 35x98mm          |
| lumens per watt:       | 100              |