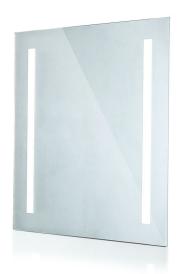

# **FEATURES**

- V-TAC's new Stylish and elegant design LED Mirror lights
- Vertical or Horizontal installation

**TECHNICAL INFORMATION** 

- With demister pad that prevents the mirror getting foggy
- Application: Make up table, Bathrooms and many more

| Watts:             | 42                   |  |
|--------------------|----------------------|--|
| Lumens:            | 100                  |  |
| Beam Angle:        | 110°                 |  |
| Color Temperature: | 6400K                |  |
| Shape:             | Rectangle            |  |
| Dimmable:          | No                   |  |
| Input Power:       | AC:200-240V, 50/60Hz |  |