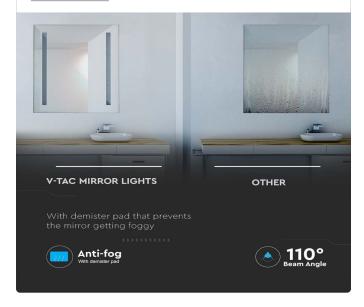

# **FEATURES**

- V-TAC's new Stylish and elegant design LED Mirror lights
- Vertical or Horizontal installation

**TECHNICAL INFORMATION** 

- With demister pad that prevents the mirror getting foggy
- Application: Make up table, Bathrooms and many more

| Watts:             | 42                   |  |
|--------------------|----------------------|--|
| Lumens:            | 100                  |  |
| Beam Angle:        | 110°                 |  |
| Color Temperature: | 6400K                |  |
| Shape:             | Rectangle            |  |
| Dimmable:          | No                   |  |
| Input Power:       | AC:200-240V, 50/60Hz |  |