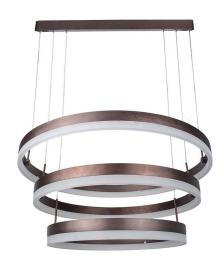

## **3 STEP CHANDELIERS | LED LIGHTING**

V-TAC's Decorative Lighting range is abundant with elegant and classy luminaries and fittings that provide customers with the ability to spruce up any location with limitless combinations of designs. Our lighting fixtures come with an extended multi-year warranty, as well as unmatched support and quality.

### **FEATURES**

- Modern range of LED chandelier built using cutting edge technology
- Built-In LEDs
- Sturdy and durable Acrylic+Aluminium build
- In-built Dimming feature lets you adjust the light intensity and create the desired atmosphere
- dimmable functionality
- Suitable for hotels, residential, restaurants, commercial lighting etc.