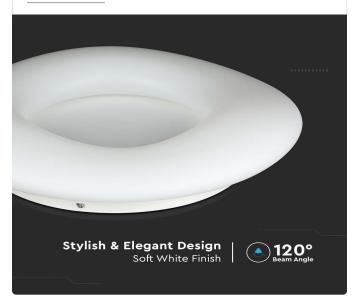

### **FEATURES**

LED Chip Type:

On/Off Cycles:
Dimmable Type:

- Contemprorary design soft light suited for modern interiors
- 3-in-1 Colour changing lights offer unparalleled flexibility and ease when compared with single coloured lights

SMD

Via Remote Control

- Switch lights off, change colours, dim the lights and more using remote control
- Sturdy and durable PC+Iron build

**TECHNICAL INFORMATION** 

- Via Remote Control dimmable functionality
- Suitable for hotels, residential, restaurants, commercial lighting etc.