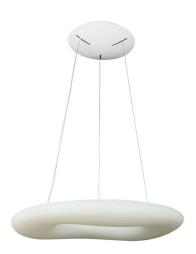

One brand, endless solutions..

SKU: 213959 - 36 White View more details

### **FEATURES**

- Contemprorary design soft light suited for modern interiors
- $^{\bullet}\,$  3-in-1 Colour changing lights offer unparalleled flexibility and ease when compared with single coloured lights
- Switch lights off, change colours, dim the lights and more using remote
- Sturdy and durable PC+Iron build
- Via Remote Control dimmable functionality
- $^{\bullet}\,$  Suitable for hotels, residential, restaurants, commercial lighting etc.