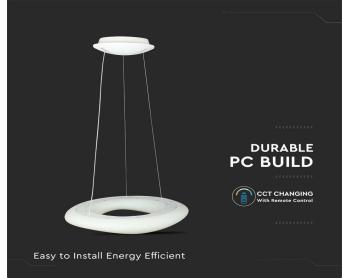

### **FEATURES**

- Contemprorary design soft light suited for modern interiors
- $^{\bullet}\,$  3-in-1 Colour changing lights offer unparalleled flexibility and ease when compared with single coloured lights
- Switch lights off, change colours, dim the lights and more using remote
- Sturdy and durable PC+Iron build
- Via Remote Control dimmable functionality
- $^{\bullet}\,$  Suitable for hotels, residential, restaurants, commercial lighting etc.