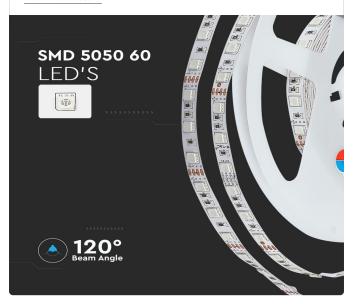

## **TECHNICAL INFORMATION**

| Input Power:       | AC:100-240V, 50/60Hz |  |
|--------------------|----------------------|--|
| LED Chip Type:     | SMD 5050             |  |
| Beam Angle:        | 120°                 |  |
| Color Temperature: | RGB                  |  |
| Dimension:         | 8mm                  |  |
| Watts per meter:   | 7                    |  |
| No. Of Led:        | 60                   |  |
| Roll Qty:          | 5M                   |  |