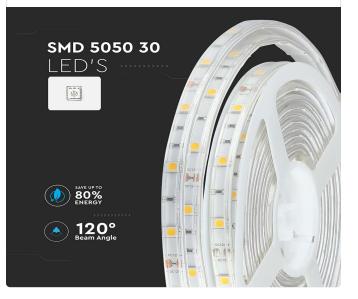

### **TECHNICAL INFORMATION**

| Input Power:       | DC:12V       |
|--------------------|--------------|
| Long Life:         | 20,000 Hours |
| LED Chip Type:     | SMD          |
| CRI:               | >80          |
| Beam Angle:        | 120°         |
| Color Temperature: | 3000K        |
| Dimension:         | 10mm         |
| Watts per meter:   | 6            |
| Lumens per meter:  | 500          |
| Roll Qty:          | 5M           |

### **FEATURES**

- Stable SMD technology for better reliability and longer lifespan
- Built with DC Female plug for easy installation

2 YEAR

- 5M Roll quantity
- Low Voltage flexible ribbon available in DC:12V
- Flexible installation: Cutting and reconnect the strip as you wish to suit your application
- Suitable for indoor and outdoor applications