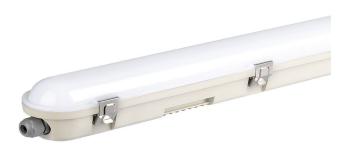

### **TECHNICAL INFORMATION**

| Watts:                   | 36                  |
|--------------------------|---------------------|
| Lumens:                  | 4320                |
| Input Power:             | AC:200-240V,50/60Hz |
| Long Life:               | 25,000 Hours        |
| Unit Color:              | Milky               |
| Body Type:               | PC                  |
| PF:                      | >0.9                |
| LED Chip Type:           | SMD-Samsung Chip    |
| CRI:                     | >80                 |
| Operation Temperature:   | -20°C to +40°C      |
| Beam Angle:              | 120°                |
| Color Temperature:       | 6500K               |
| Dimension:               | 1200x78x72mm        |
| Output Voltage:          | DC:350-430V         |
| Emergency Standby Watts: | 7                   |
| Battery Type:            | Ni-Cd 9.6V 2200mAh  |

#### **FEATURES**

- Waterproof Fitting designed with Lumen efficiency 120LM/W
- Using high power SMD-Samsung Chip technology which makes it more reliable and durable
- Strong and sturdy PC body with Stainless Steel Clips
- Emergency battery backup upto 3 Hours
- Complete protection from water, dust and corrosion IP65 Rated
- Designed for maximum efficiency & minimal glare
- Suitable for parking lots, warehouses, garages, storage docks, workshops etc.