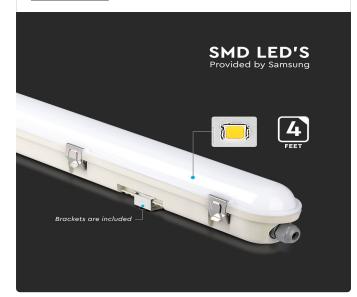

### **TECHNICAL INFORMATION**

| Watts:                   | 36                  |
|--------------------------|---------------------|
| Lumens:                  | 4320                |
| Input Power:             | AC:200-240V,50/60Hz |
| Long Life:               | 25,000 Hours        |
| Unit Color:              | Milky               |
| Body Type:               | PC                  |
| PF:                      | >0.9                |
| LED Chip Type:           | SMD-Samsung Chip    |
| CRI:                     | >80                 |
| Operation Temperature:   | -20°C to +40°C      |
| Beam Angle:              | 120°                |
| Color Temperature:       | 6500K               |
| Dimension:               | 1200x78x72mm        |
| Output Voltage:          | DC:350-430V         |
| Emergency Standby Watts: | 7                   |
| Battery Type:            | Ni-Cd 9.6V 2200mAh  |

#### **FEATURES**

- Waterproof Fitting designed with Lumen efficiency 120LM/W
- Using high power SMD-Samsung Chip technology which makes it more reliable and durable
- Strong and sturdy PC body with Stainless Steel Clips
- Emergency battery backup upto 3 Hours
- Complete protection from water, dust and corrosion IP65 Rated
- Designed for maximum efficiency & minimal glare
- Suitable for parking lots, warehouses, garages, storage docks, workshops etc.