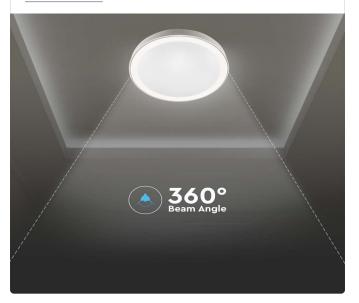

### **TECHNICAL INFORMATION**

| Watts:             | 40                  |
|--------------------|---------------------|
| Lumens:            | 4000                |
| Beam Angle:        | 360°                |
| Color Temperature: | 3IN1                |
| Shape:             | Round               |
| Dimmable:          | Yes                 |
| Input Power:       | AC:220-240V,50/60Hz |
| Long Life:         | 20,000 Hours        |
| Unit Color:        | White               |
| Body Type:         | Plastic+Metal       |
| Dimension:         | 410x75mm            |
| LED Chip Type:     | SMD                 |
| On/Off Cycles:     | >15000              |
| Dimmable Type:     | Via Remote Control  |