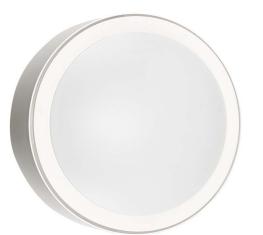

## FEATURES

- 3IN1 Domelights designed to switch between three colours using remote control
- Switch lights off, change colours, dim the lights and more using remote control
- 3-in-1 Colour changing lights offer unparalleled flexibility and ease when compared with single coloured lights
- Excellent heat dissipation
- Easy to install and low maintenance
- Suitable for living rooms, bedrooms, utilities, corridors etc

#### SKU: 2114761 - 40 White View more details