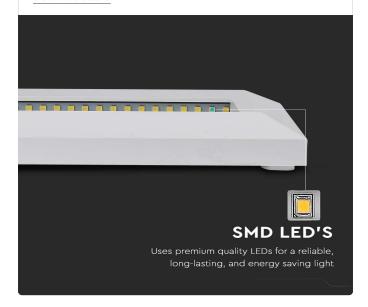

### **FEATURES**

- High quality chip and power driver
- Strong and robust PC built
- Elegant White finish
- IP65 ingress protection
- Application Hallways, Staiways, Steps, Bedroom etc

#### **TECHNICAL INFORMATION** Watts: Lumens: Shape: Rectangle Input Power: AC:220-240V,50/60Hz Long Life: 20,000 Hours Unit Color: White Body Type: PC LED Chip Type: SMD CRI: >80 70° Beam Angle: 4000K Color Temperature: Dimension: 230x80x28mm