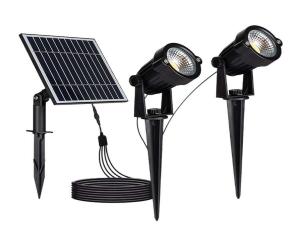

# **SOLAR SPIKE LIGHT | LED LIGHTING**

V-TAC's LED Lighting range includes lighting that fulfills the needs of various end-users and industries, offering efficient and innovative products that provide modern solutions at an affordable price. We are proud to also provide an extended multi-year warranty on our products, as well as detailed support.

# **FEATURES**

- 2x1.2W LED Solar Spike Lamp with 2x90 Lumens
- DC:5.5V, 5W Polycrystalline Solar Panel
- DC: 3.7V, 4000mAh Li-ion Battery
- 4-6 Hours Charging and 3-12 Hours Working time
- IP65 Rated protection with 4M cable
- Suitable for Pathways, Garden, Patio and similar outdoor environment