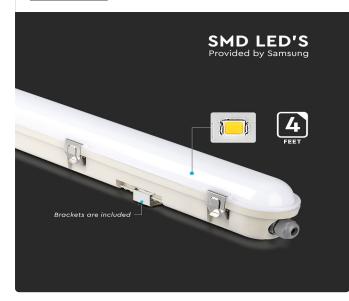

## **TECHNICAL INFORMATION**

| Watts:                 | 48                  |
|------------------------|---------------------|
| Lumens:                | 5760                |
| Input Power:           | AC:200-240V,50/60Hz |
| Long Life:             | 25,000 Hours        |
| Unit Color:            | Milky               |
| Body Type:             | PC                  |
| PF:                    | >0.9                |
| LED Chip Type:         | SMD-Samsung Chip    |
| CRI:                   | >80                 |
| Operation Temperature: | -20°C to +40°C      |
| Beam Angle:            | 120°                |
| Color Temperature:     | 6400K               |
| Dimension:             | 1500x78x72mm        |
| Sensor Type:           | Microwave Sensor    |
| Detection Distance:    | 50%/100%            |
| Hold Time:             | 5s,1min,3min,10min  |
|                        |                     |

### FEATURES

- Waterproof Fitting designed with Lumen efficiency 120LM/W
- Using high power SMD-Samsung Chip technology which makes it more reliable and durable
- Strong and sturdy PC body with Stainless Steel Clips
- Built-in Microwave Sensor with 4 Mode of sensor setting
- Complete protection from water, dust and corrosion IP65 Rated
- Designed for maximum efficiency & minimal glare
- Suitable for parking lots, warehouses, garages, storage docks, workshops etc.