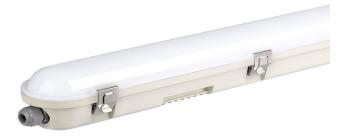

### FEATURES

- Waterproof Fitting designed with Lumen efficiency 120LM/W
- Using high power SMD-Samsung Chip technology which makes it more reliable and durable
- Strong and sturdy PC body with Stainless Steel Clips
- Built-in Microwave Sensor with 4 Mode of sensor setting
- Complete protection from water, dust and corrosion IP65 Rated
- Designed for maximum efficiency & minimal glare
- Suitable for parking lots, warehouses, garages, storage docks, workshops etc.

#### One brand, endless solutions..

SKU: 20471 - 48 Milky View more details